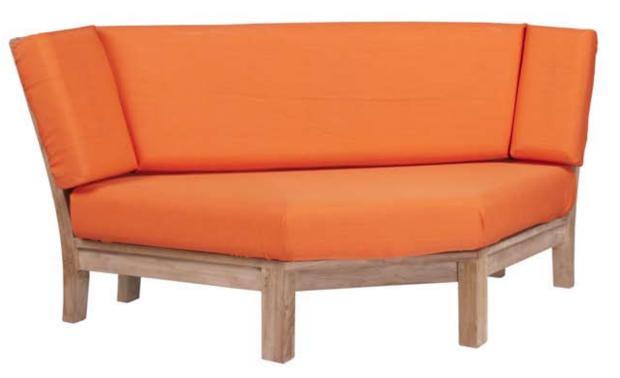

## OVERSIZE DEEP SEATING MARINA DEL REY WEDGE (FULLY BUILT) code : CH - 0204

## **W73 x H32 x D34**" W185 x H82 x D86 cm

Seat Height : 11" (28 cm)

Net Weight : 62 lbs. (28 kgs) Gross Weight : 68 lbs. (31 kgs)

**Packaging Dimension** 35 x 74 x 33" = 50.23 cu. Ft 89 x 188 x 85 cm = 1.42 m<sup>3</sup>

Natural fine hand sanded finish. Mortise and tenon joinery construction. Solid "A" grade Indonesian plantation teak. Full 1 year warranty against manufacturer's defects. NO ASSEMBLY REQUIRED

CUSHIONS SOLD SEPARATELY